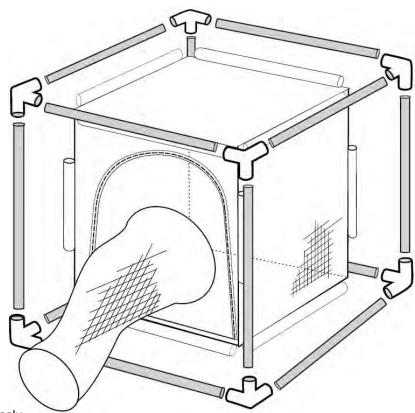

## **Package Contents**

x1 Fabric Cage Body x12 Rods x8 Three-way Joints

## **Assembly**

- 1. Thread one rode into each of the 12 sleeves of the cage.
- 2. Connect rods with joints.