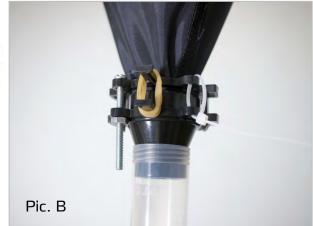

https://shop.bugdorm.com · https://megaview.com.tw



## **Package Contents**

- x1 Fabric Funnel Body
- x1 Centrifuge Tube (50 ml)
- x1 Tube Connector (2 parts)
- x1 Carrying Bag

## **Assembly**

The pop-up Berlese funnel is assembled out of the box. If you need to attach the fabric funnel to the tube connector again, please follow the steps below.



- 2. Reverse the black cloth to surround the short cylinder of the upper piece of the connector.
- 3. Push and snap the upper piece of the connector in Step 2 into the bottom piece of the connector.
- 4. Push the centrifuge tube onto the bottom piece of the connector to complete the assembly.
- 5. If the connector pieces don't securely lock, use rubber bands, screws, or zip ties (Pic. A & B, NOT included) to tighten them up together.