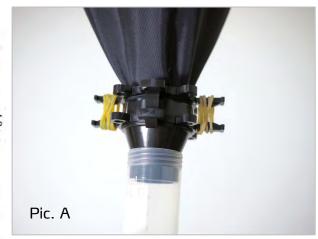

.

https://shop.bugdorm.com · https://megaview.com.tw



## **Package Contents**

- x1 Fabric Funnel Body
- x1 Centrifuge Tube (50 ml)
- x1 Tube Connector (2 parts)
- x1 Carrying Bag

## **Assembly**

The pop-up Berlese funnel is assembled out of the box. If you need to attach the fabric funnel to the tube connector again, please follow the steps below.



- 2. Reverse the black cloth to surround the short cylinder of the upper piece of the connector.
- 3. Push and snap the upper piece of the connector in Step 2 into the bottom piece of the connector.
- 4. Push the centrifuge tube onto the bottom piece of the connector to complete the assembly.
- 5. If the connector pieces don't securely lock, use rubber bands, screws, or zip ties (Pic. A & B, NOT included) to tighten them up together.