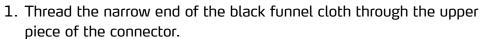

## **Assembly**

The pop-up Berlese funnel is assembled out of the box. If you need to attach the fabric funnel to the tube connector again, please follow the steps below.

- 2. Reverse the black cloth to surround the short cylinder of the upper piece of the connector.
- 3. Push and snap the upper piece of the connector in Step 2 into the bottom piece of the connector.
- 4. Push the centrifuge tube onto the bottom piece of the connector to complete the assembly.
- 5. If the connector pieces don't securely lock, use rubber bands, screws, or zip ties (Pic. A & B, NOT included) to tighten them up together.