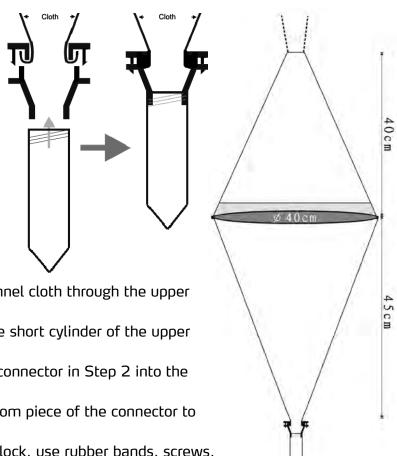

## **Assembly**

The pop-up Berlese funnel is assembled out of the box. If you need to attach the fabric funnel to the tube connector again, please follow the steps below.

- 2. Reverse the black cloth to surround the short cylinder of the upper piece of the connector.
- 3. Push and snap the upper piece of the connector in Step 2 into the bottom piece of the connector.
- 4. Push the centrifuge tube onto the bottom piece of the connector to complete the assembly.
- 5. If the connector pieces don't securely lock, use rubber bands, screws, or zip ties (Pic. A & B, NOT included) to tighten them up together.